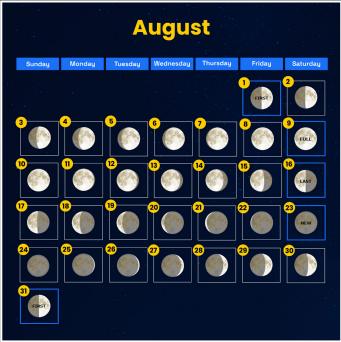

## MOON CALENDAR 2025

| JULY                                                                    |                                                                                                                                                       | AUGUST                                                                |                                                                                                                                                       |
|-------------------------------------------------------------------------|-------------------------------------------------------------------------------------------------------------------------------------------------------|-----------------------------------------------------------------------|-------------------------------------------------------------------------------------------------------------------------------------------------------|
| DATE                                                                    | TIMING                                                                                                                                                | DATE                                                                  | TIMING                                                                                                                                                |
| 1st - 10th<br>11th<br>12th - 17th<br>18th - 24th<br>25th<br>26th - 31st | Evening Skies<br>Full Moon - Visible Whole Night<br>Late Evening Skies<br>Midnight to Early Morning<br>New Moon- Best For Stargazing<br>Evening Skies | 1st - 8th<br>9th<br>10th - 15th<br>16th - 22nd<br>23rd<br>24th - 31st | Evening Skies<br>Full Moon - Visible Whole Night<br>Late Evening Skies<br>Midnight to Early Morning<br>New Moon- Best For Stargazing<br>Evening Skies |