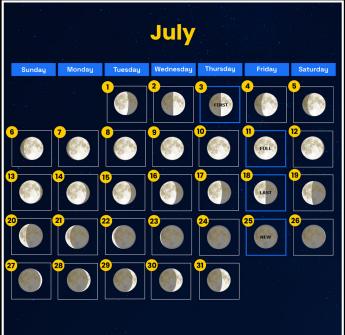

## MOON CALENDAR 2025

| JULY                                                                    |                                                                                                                                                       | AUGUST                                                                |                                                                                                                                                       |
|-------------------------------------------------------------------------|-------------------------------------------------------------------------------------------------------------------------------------------------------|-----------------------------------------------------------------------|-------------------------------------------------------------------------------------------------------------------------------------------------------|
| DATE                                                                    | TIMING                                                                                                                                                | DATE                                                                  | TIMING                                                                                                                                                |
| 1st - 10th<br>11th<br>12th - 17th<br>18th - 24th<br>25th<br>26th - 31st | Evening Skies<br>Full Moon - Visible Whole Night<br>Late Evening Skies<br>Midnight to Early Morning<br>New Moon- Best For Stargazing<br>Evening Skies | 1st - 8th<br>9th<br>10th - 15th<br>16th - 22nd<br>23rd<br>24th - 31st | Evening Skies<br>Full Moon - Visible Whole Night<br>Late Evening Skies<br>Midnight to Early Morning<br>New Moon- Best For Stargazing<br>Evening Skies |