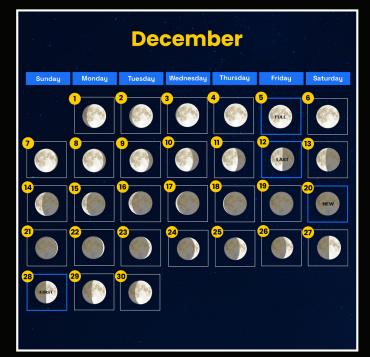

| NOVEMBER                                                             |                                                                                                                                                       | DECEMBER                                                             |                                                                                                                                                       |
|----------------------------------------------------------------------|-------------------------------------------------------------------------------------------------------------------------------------------------------|----------------------------------------------------------------------|-------------------------------------------------------------------------------------------------------------------------------------------------------|
| DATE                                                                 | TIMING                                                                                                                                                | DATE                                                                 | TIMING                                                                                                                                                |
| 1st - 4th<br>5th<br>6th - 11th<br>12th - 19th<br>20th<br>21st - 31st | Evening Skies<br>Full Moon - Visible Whole Night<br>Late Evening Skies<br>Midnight to Early Morning<br>New Moon- Best For Stargazing<br>Evening Skies | 1st - 4th<br>5th<br>6th - 11th<br>12th - 19th<br>20th<br>21st - 31st | Evening Skies<br>Full Moon - Visible Whole Night<br>Late Evening Skies<br>Midnight to Early Morning<br>New Moon- Best For Stargazing<br>Evening Skies |

Notes

**Super Full Moon**: 5 November and 5 December (When The Full Moon Occurs Near The Moon's Closest Approach To Earth, Its Perigee, It Is Often Called A Supermoon)

**Micro Full Moon:** 13 April, 12 May, (A Micromoon Is When A Full Moon Coincides With Apogee, The Point In The Moon's Orbit Farthest Away From Earth)

**Super Full Moon**: 5 November and 5 December (When The Full Moon Occurs Near The Moon's Closest Approach To Earth, Its Perigee, It Is Often Called A Supermoon)

**Micro Full Moon:** 13 April, 12 May, (A Micromoon Is When A Full Moon Coincides With Apogee, The Point In The Moon's Orbit Farthest Away From Earth)