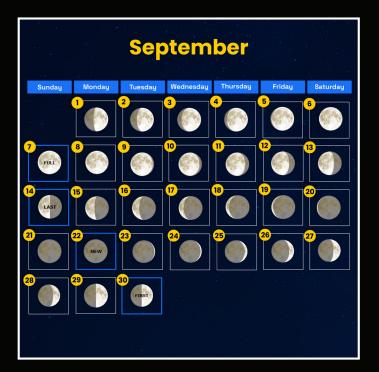

| SEPTEMBER        |                                                  | OCTOBER          |                                                  |
|------------------|--------------------------------------------------|------------------|--------------------------------------------------|
| DATE             | TIMING                                           | DATE             | TIMING                                           |
| 1st - 6th<br>7th | Evening Skies<br>Full Moon - Visible Whole Night | 1st - 6th<br>7th | Evening Skies<br>Full Moon - Visible Whole Night |
| 8th - 13th       | Late Evening Skies                               | 8th - 12th       | Late Evening Skies                               |
| 14th - 21st      | Midnight to Early Morning                        | 13th - 20th      | Midnight to Early Morning                        |
| 22nd             | New Moon- Best For Stargazing                    | 21st             | New Moon- Best For Stargazing                    |
| 23rd - 30th      | Evening Skies                                    | 22nd - 31th      | Evening Skies                                    |