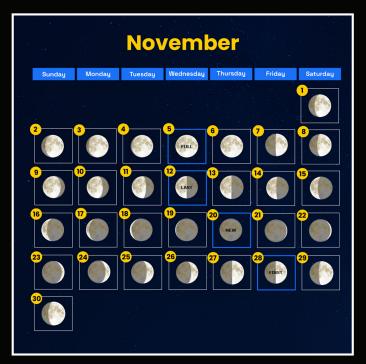

| NOVEMBER                                                             |                                                                                                                                                       | DECEMBER                                                             |                                                                                                                                                       |
|----------------------------------------------------------------------|-------------------------------------------------------------------------------------------------------------------------------------------------------|----------------------------------------------------------------------|-------------------------------------------------------------------------------------------------------------------------------------------------------|
| DATE                                                                 | TIMING                                                                                                                                                | DATE                                                                 | TIMING                                                                                                                                                |
| 1st - 4th<br>5th<br>6th - 11th<br>12th - 19th<br>20th<br>21st - 31st | Evening Skies<br>Full Moon - Visible Whole Night<br>Late Evening Skies<br>Midnight to Early Morning<br>New Moon- Best For Stargazing<br>Evening Skies | 1st - 4th<br>5th<br>6th - 11th<br>12th - 19th<br>20th<br>21st - 31st | Evening Skies<br>Full Moon - Visible Whole Night<br>Late Evening Skies<br>Midnight to Early Morning<br>New Moon- Best For Stargazing<br>Evening Skies |

Notes

**Super Full Moon**: 5 November and 5 December (When The Full Moon Occurs Near The Moon's Closest Approach To Earth, Its Perigee, It Is Often Called A Supermoon)

**Micro Full Moon:** 13 April, 12 May, (A Micromoon Is When A Full Moon Coincides With Apogee, The Point In The Moon's Orbit Farthest Away From Earth)

**Super Full Moon**: 5 November and 5 December (When The Full Moon Occurs Near The Moon's Closest Approach To Earth, Its Perigee, It Is Often Called A Supermoon)

**Micro Full Moon:** 13 April, 12 May, (A Micromoon Is When A Full Moon Coincides With Apogee, The Point In The Moon's Orbit Farthest Away From Earth)