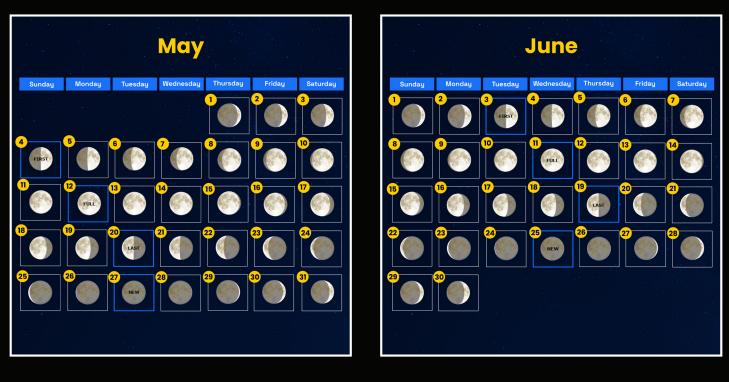

| MAY         |                                 | JUNE        |                                 |
|-------------|---------------------------------|-------------|---------------------------------|
| DATE        | TIMING                          | DATE        | TIMING                          |
| 1st - 11th  | Evening Skies                   | 1st - 10th  | Evening Skies                   |
| 12th        | Full Moon - Visible Whole Night | 11th        | Full Moon - Visible Whole Night |
| 13th - 19th | Late Evening Skies              | 12th - 18th | Late Evening Skies              |
| 20th - 26th | Midnight to Early Morning       | 19th - 24th | Midnight to Early Morning       |
| 27th        | New Moon- Best For Stargazing   | 25th        | New Moon- Best For Stargazing   |
| 28th - 31st | Evening Skies                   | 26th - 30th | Evening Skies                   |