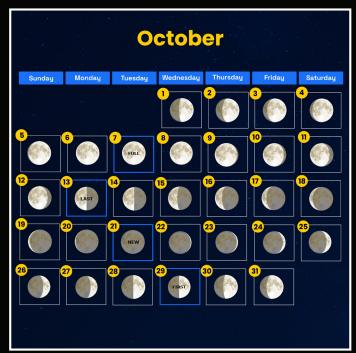

| SEPTEMBER        |                                                  | OCTOBER          |                                                  |
|------------------|--------------------------------------------------|------------------|--------------------------------------------------|
| DATE             | TIMING                                           | DATE             | TIMING                                           |
| 1st - 6th<br>7th | Evening Skies<br>Full Moon - Visible Whole Night | 1st - 6th<br>7th | Evening Skies<br>Full Moon - Visible Whole Night |
| 8th - 13th       | Late Evening Skies                               | 8th - 12th       | Late Evening Skies                               |
| 14th - 21st      | Midnight to Early Morning                        | 13th - 20th      | Midnight to Early Morning                        |
| 22nd             | New Moon- Best For Stargazing                    | 21st             | New Moon- Best For Stargazing                    |
| 23rd - 30th      | Evening Skies                                    | 22nd - 31th      | Evening Skies                                    |