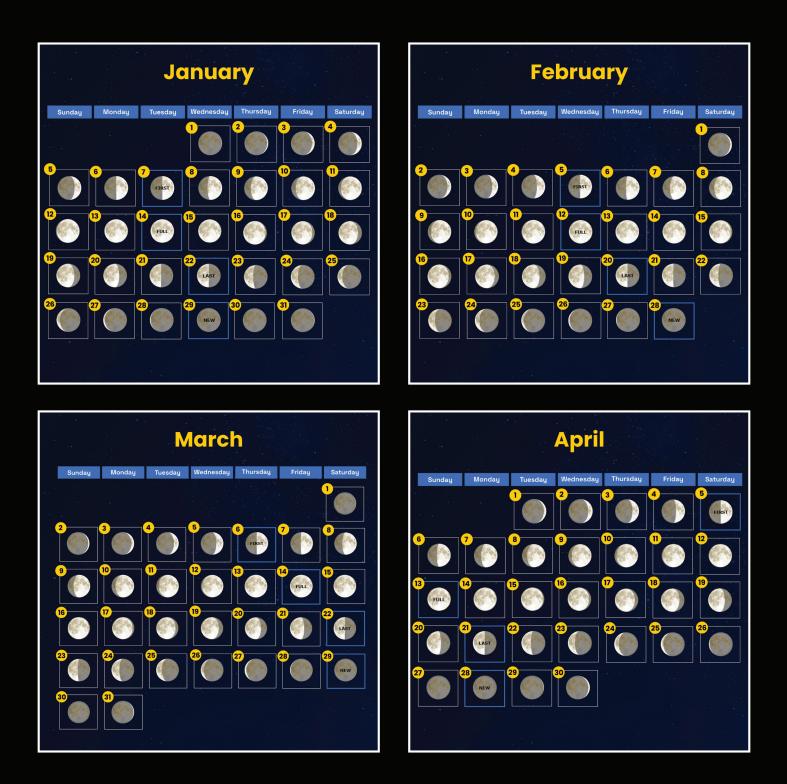

## MOON CALENDAR 2025

| JANUARY                                                                 |                                                                                                                                                        | FEBUARY                                                  |                                                                                                                                        |
|-------------------------------------------------------------------------|--------------------------------------------------------------------------------------------------------------------------------------------------------|----------------------------------------------------------|----------------------------------------------------------------------------------------------------------------------------------------|
| DATE                                                                    | TIMING                                                                                                                                                 | DATE                                                     | TIMING                                                                                                                                 |
| 1st - 13th<br>14th<br>15th - 22nd<br>23rd - 28th<br>29th<br>30th - 31st | Evening Skies<br>Full Moon - Visible Whole Night<br>Late Evening Skies<br>Midnight to Early Morning<br>New Moon - Best For Stargazing<br>Evening Skies | 1st - 11th<br>12th<br>13th - 19th<br>20th - 27th<br>28th | Evening Skies<br>Full Moon - Visible Whole Nightt<br>Late Evening Skies<br>Midnight to Early Morning<br>New Moon - Best For Stargazing |

| MARCH              |                                                  | APRIL              |                                                  |
|--------------------|--------------------------------------------------|--------------------|--------------------------------------------------|
| DATE               | TIMING                                           | DATE               | TIMING                                           |
| 1st - 13th<br>14th | Evening Skies<br>Full Moon - Visible Whole Night | 1st - 12th<br>13th | Evening Skies<br>Full Moon - Visible Whole Night |
| 15th - 21st        | Late Evening Skies                               | 14th - 20th        | Late Evening Skies                               |
| 22nd - 28th        | Midnight to Early Morning                        | 21st - 27th        | Midnight to Early Morning                        |
| 29th               | New Moon- Best For Stargazing                    | 28th               | New Moon- Best For Stargazing                    |
| 30th - 31st        | Evening Skies                                    | 30th               | Evening Skies                                    |